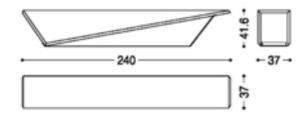

CEDAR SANDED

shawa in continuators

Diagrams above are shown in centimeters: 250W x 36.6D x 41.5H