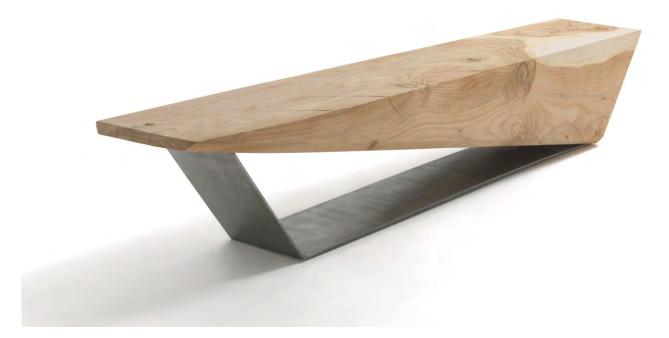

## Wedge Bench

SKU: RIMO20-402-Wedge Bench

Bench 98.25"W x 10.5"D x 16.25"H

Bench made from a single block of aromatic cedar with a simple and linear geometrical shape that continues in the metallic base that functions as a container. The products are made from completely natural leather and hand-finished without the addition of any treatment. Movements, cracks and changes in the appearance of the wood are intrinsic characteristics of these items and result from the natural settlement and diverse environmental conditions.