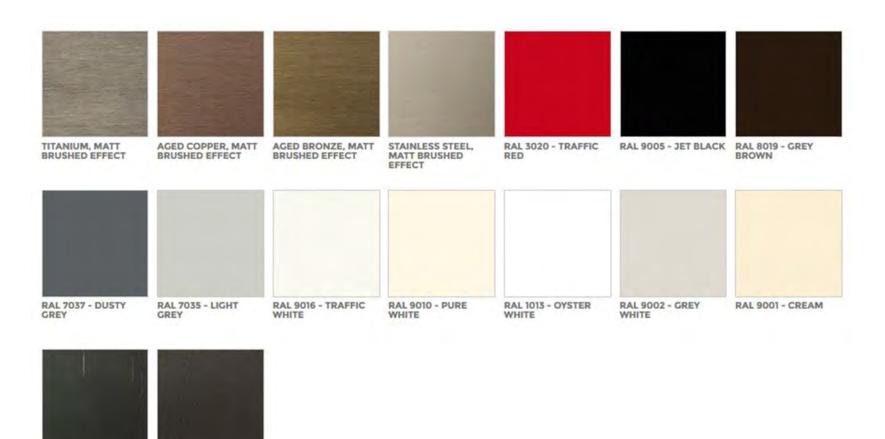

## **Metal Finishes**

NATURAL IRON , OILED ( STANDARD VERSION) "IRONDUST" LACQUERED IRON